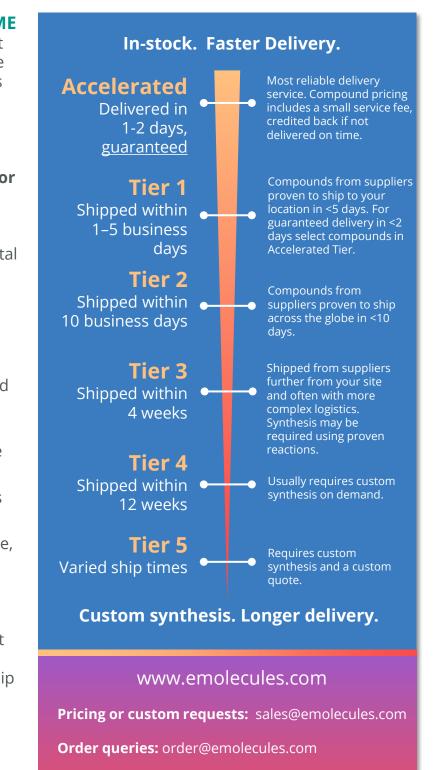

## **DESIGNED TO SAVE YOU TIME**

To help you efficiently find what you need, when you need it, the eMolecules catalogue organises millions of compounds into Supplier Tiers (Tiers).

**Tiers describe how quickly compounds can be delivered or shipped to your site** based on accurate, real-time availability data so you can select the best option to meet your experimental timelines.

## SHIPPING TIMES YOU CAN RELY ON

Our Tier system has been developed from the analysis and application of proprietary data collected over a long history of:

- Robust supplier performance management.
- Tracking thousands of orders each month.
- Assessing product compliance, quality, shipping speed and reliability of every supplier to each customer site.

Suppliers featured in the fastest Tiers have consistently demonstrated their ability to ship chemicals on time to your location, so you can plan your syntheses with confidence.